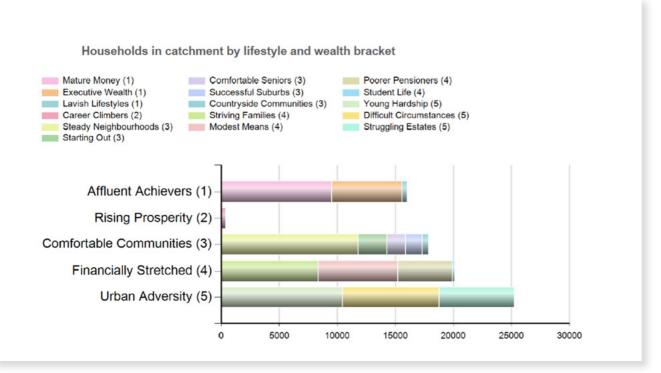

# **THE LOCAL**COMMUNITY

The popular coastal area is home to over 79k households.

**22%** Comfortable Communities

20% Affluent Achievers

Source: CACI ACORN