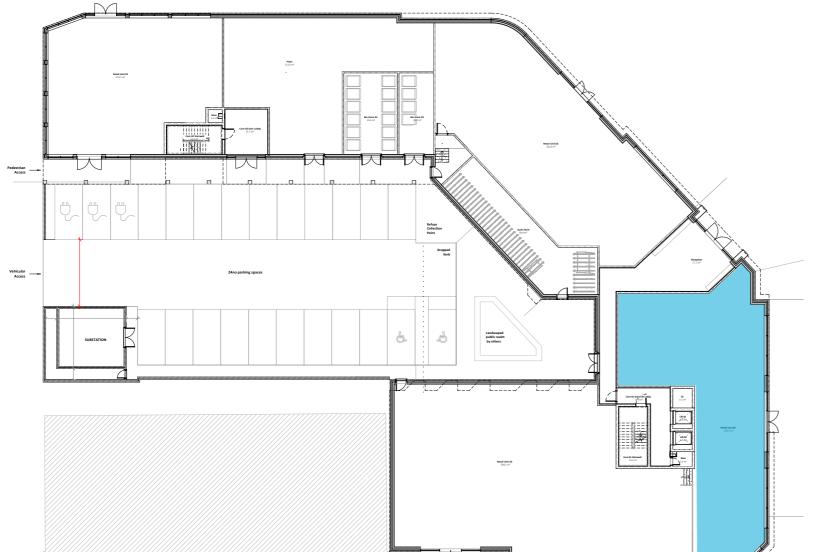

#### UNITS 3 AND 4 MOORSIDE PLACE

An opportunity to merge units 3 and 4 may be available, should you wish to create a larger space

560.2 m<sup>2</sup>

UNIT 4

UNIT 3

560.2 m<sup>2</sup>

- PAGE **12** 