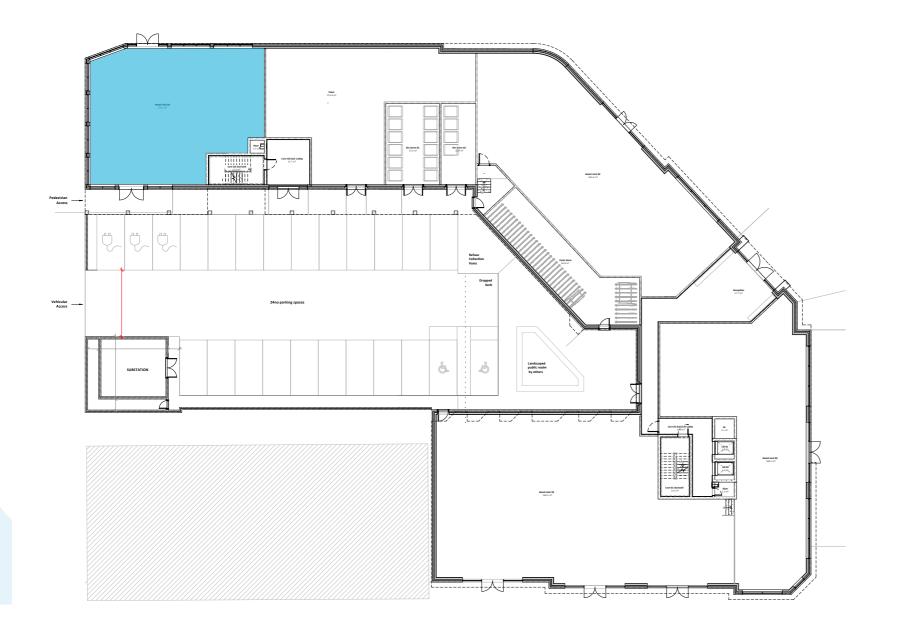

HE COMMERCIAL SPACES

Situated within the heart of bustling Crosby Village, we are pleased to offer four spacious, versatile units at our Moorside Place development with endless potential for businesses seeking the way to make the process as to reach families and young people.

Reserving your space before October 2023? You will have the opportunity customise the unit to suit your individual business needs through involvement in the construction process - allowing you to save valuable time and money on future fit outs\*.

From the moment you choose to lease a new commercial unit, to the day you open your doors, we will support you every step of easy and enjoyable as possible.

Discover your new commercial space across pages 10 to 13.

\*subject to change



### **UNIT 1** MOORSIDE PLACE





262.6 m<sup>2</sup>

#### UNITS 3 AND 4 MOORSIDE PLACE

An opportunity to merge units 3 and 4 may be available, should you wish to create a larger space



560.2 m<sup>2</sup>

UNIT 4

UNIT 3

560.2 m<sup>2</sup>

- PAGE **12** 

## **ABOUT**ONE VISION HOUSING

We are an award-winning landlord with over 13,600 properties across the North West.

Operating as a not-for-profit, we believe in providing good quality, affordable properties and help to create thriving and inclusive communities.

We are proud to offer a range of tenures, including:

- Social and Affordable Rent
- Independent Living
- Rent to Buy
- Shared Ownership
- Market Rent
- Property Leasehold
- Commercial Leasehold

As part of The Sovini Group we are committed to building a better future through our unique supply chain cov