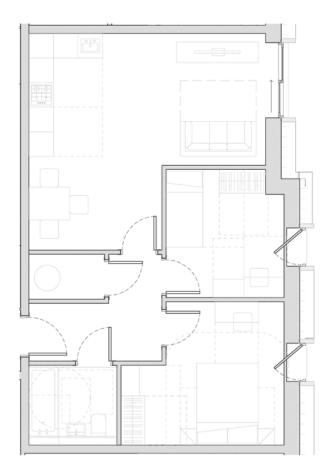

## **TYPE 3B** TWO-BEDROOM APARTMENT

| Floor  | Plots         |
|--------|---------------|
| First  | 1.16 and 1.17 |
| Second | 2.16 and 2.17 |
| Third  | 3.16 and 3.17 |
| Fourth | 4.5           |

Ju. J

#### Features

- 66.9 sqm
- Modern open-plan living space
- Feature walk-in bay windows
- Two-bedroom
- Three-piece bathroom

#### Room sizes

**Living space:** 6.4m x 3.6m **Bedroom one:** 4.3m x 3.3m **Bedroom two:** 4.3m x 2.7m **Bathroom:** 2.1m x 1.9m