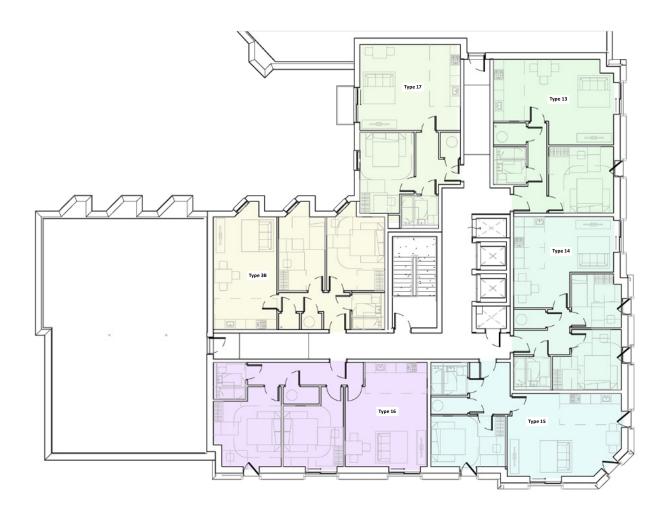

## **TYPE 13** ONE-BEDROOM APARTMENT

THIND

| Floor  | Plots |
|--------|-------|
| Fourth | 4.1   |

### Features

- 61 sqm
- Penthouse apartment
- Modern open-plan living space
- One-bedroom
- Three-piece bathroom

## Room sizes

**Living space:** 7m x 4.9m **Bedroom one:** 3.8m x 3.5m **Bathroom:** 2.1m x 1.9m

## **TYPE 14** TWO-BEDROOM APARTMENT

- 63.6 sqm
- Penthouse apartment
- Modern open-plan L shaped living space
- Two-bedrooms
- Three-piece bathroom

| Floor  | Plots |
|--------|-------|
| Fourth | 4.2   |

### Room sizes

**Living space:** 5.3m x 5.1m **Bedroom one:** 4.2m x 3.5m **Bedroom one:** 3.1m x 2.9m **Bathroom:** 2.1m x 1.9m

THUE

#### Features

- 60.3 sqm
- Penthouse apartment
- Modern open-plan living space
- Unique curved dining area
- One-bedroom
- Three-piece bathroom

| Floor  | Plots |
|--------|-------|
| Fourth | 4.3   |

## Room sizes

**Living space:** 6.6m x 4.8m **Bedroom one:** 4.3m x 2.9m **Bathroom:** 2.1m x 1.9m

## **TYPE 16** TWO-BEDROOM APARTMENT

#### Features

- 77.1 sqm
- Penthouse apartment
- Modern open-plan living space
- Two double bedrooms
- Three-piece bathroom

| Floor  | Plots |
|--------|-------|
| Fourth | 4.4   |

#### Room sizes

**Living space:** 6m x 4.8m **Bedroom one:** 4.6m x 3.9m **Bedroom one:** 3.5m x 3.4m **Bathroom:** 2.1m x 1.9m

| Floor  | Plots |
|--------|-------|
| Fourth | 4.6   |

- 58.3 sqm
- Penthouse apartment
- Modern open-plan living space
- One-bedroom
- Three-piece bathroom

### Room sizes

**Living space:** 5.8m x 4.9m **Bedroom one:** 4.7m x 3.1m **Bathroom:** 2.1m x 1.9m