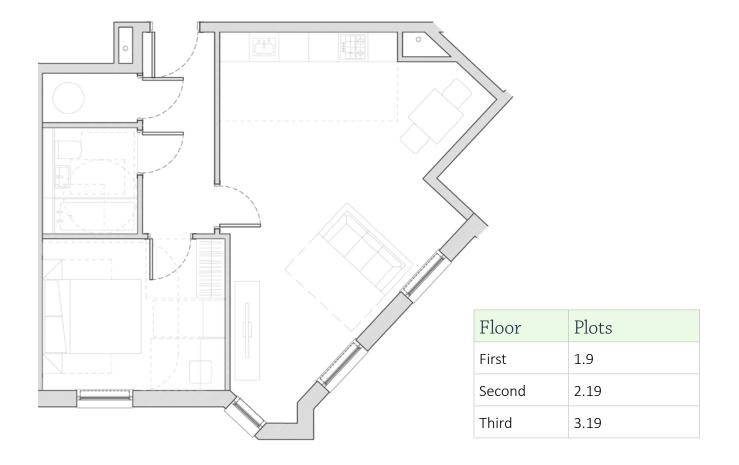

## Room sizes

Living space: 4.8m (angled wall) Bedroom: 3.6m x 3.1m Bathroom: 2.1m x 1.9m

| Floor  | Plots |
|--------|-------|
| First  | 1.9   |
| Second | 2.9   |
| Third  | 3.9   |

- 54.8 sqm
- Modern open-plan living space
- One double bedroom
- Three-piece bathroom

## Room sizes

**Living space:** 6.4m x 5.3m **Bedroom:** 4.4m x 3.2m **Bathroom:** 2.1m x 1.9m