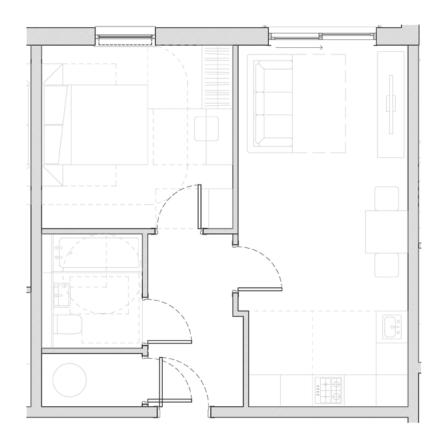

## Room sizes

Living space: 4.8m (angled wall) Bedroom: 3.6m x 3.1m Bathroom: 2.1m x 1.9m

| Floor  | Plots |
|--------|-------|
| First  | 1.9   |
| Second | 2.9   |
| Third  | 3.9   |

- 54.8 sqm
- Modern open-plan living space
- One double bedroom
- Three-piece bathroom

## Room sizes

**Living space:** 6.4m x 5.3m **Bedroom:** 4.4m x 3.2m **Bathroom:** 2.1m x 1.9m