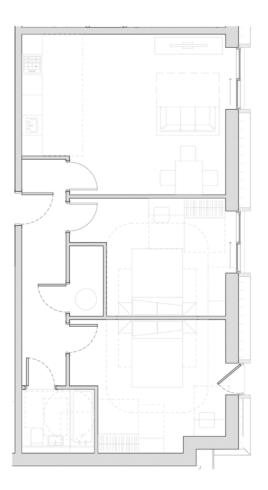

| Floor  | Plots       |
|--------|-------------|
| First  | 1.1 and 1.2 |
| Second | 2.1 and 2.2 |
| Third  | 3.1 and 3.2 |

- 72.4 sqm
- Modern open-plan living space
- Two double bedrooms
- Three-piece bathroom
- En-suite shower room

#### Room sizes

Living space: 7.2m x 3.6 m Bedroom one: 4.2m x 3.3m Bedroom two: 4.1m x 3.3m Bathroom: 2.1m x 1.9m En-suite: 2.1m x 1.5m

- 51 sqm
- Modern open-plan living space

1

- Spacious one-bedroom
- Three-piece bathroom