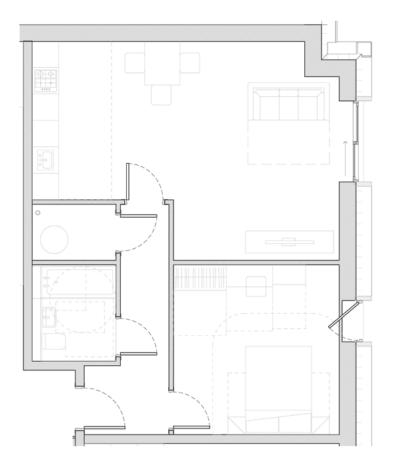

| Floor  | Plots         |
|--------|---------------|
| First  | 1.21 and 1.22 |
| Second | 2.21 and 2.22 |
| Third  | 3.21 and 3.22 |

- 60.6 sqm
- Modern open-plan living space
- Two-bedroom
- Three-piece bathroom

#### Room sizes

**Living space:** 6.4m x 3.6m **Bedroom one:** 4.2m x 3.2m **Bedroom two:** 4.3m x 2.4m **Bathroom:** 2.1m x 1.9m