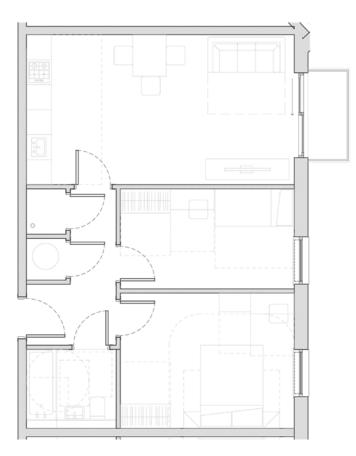

| Floor  | Plots       |
|--------|-------------|
| First  | 1.1 and 1.2 |
| Second | 2.1 and 2.2 |
| Third  | 3.1 and 3.2 |

- 72.4 sqm
- Modern open-plan living space
- Two double bedrooms
- Three-piece bathroom
- En-suite shower room

#### Room sizes

Living space: 7.2m x 3.6 m Bedroom one: 4.2m x 3.3m Bedroom two: 4.1m x 3.3m Bathroom: 2.1m x 1.9m En-suite: 2.1m x 1.5m

- 51 sqm
- Modern open-plan living space

1

- Spacious one-bedroom
- Three-piece bathroom