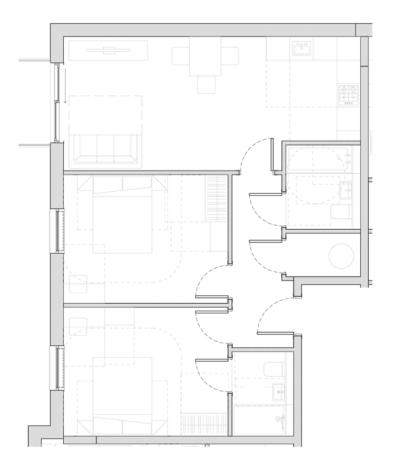

| Floor  | Plots       |
|--------|-------------|
| First  | 1.1 and 1.2 |
| Second | 2.1 and 2.2 |
| Third  | 3.1 and 3.2 |

- 72.4 sqm
- Modern open-plan living space
- Two double bedrooms
- Three-piece bathroom
- En-suite shower room

#### Room sizes

Living space: 7.2m x 3.6 m Bedroom one: 4.2m x 3.3m Bedroom two: 4.1m x 3.3m Bathroom: 2.1m x 1.9m En-suite: 2.1m x 1.5m

- 51 sqm
- Modern open-plan living space

1

- Spacious one-bedroom
- Three-piece bathroom