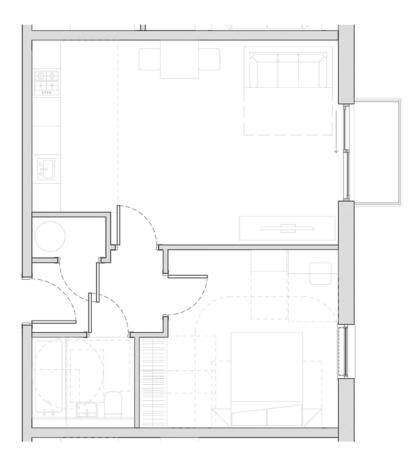

#### Room sizes

Living space: 7.2m x 3.6 m Bedroom one: 4.2m x 3.3m Bedroom two: 4.1m x 3.3m Bathroom: 2.1m x 1.9m En-suite: 2.1m x 1.5m

- 51 sqm
- Modern open-plan living space

1

- Spacious one-bedroom
- Three-piece bathroom

#### Room sizes

**Living space:** 6.5m x 4.5m **Bedroom:** 4.2m x 3.5m **Bathroom:** 2.1m x 1.9m

| Floor  | Plots                                   |
|--------|-----------------------------------------|
| First  | 1.3, 1.4, 1.5, 1.8, 1.13, 1.14 and 1.20 |
| Second | 2.3, 2.4, 2.5, 2.8, 2.13, 2.14 and 2.20 |
| Third  | 3.3, 3.4, 3.5, 3.8, 3.13, 3.14 and 3.40 |