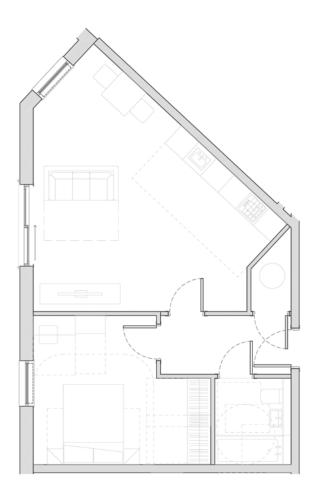

## Room sizes

Living space: 4.8m (angled wall) Bedroom: 3.6m x 3.1m Bathroom: 2.1m x 1.9m

| Floor  | Plots |
|--------|-------|
| First  | 1.9   |
| Second | 2.9   |
| Third  | 3.9   |

- 54.8 sqm
- Modern open-plan living space
- One double bedroom
- Three-piece bathroom

## Room sizes

**Living space:** 6.4m x 5.3m **Bedroom:** 4.4m x 3.2m **Bathroom:** 2.1m x 1.9m