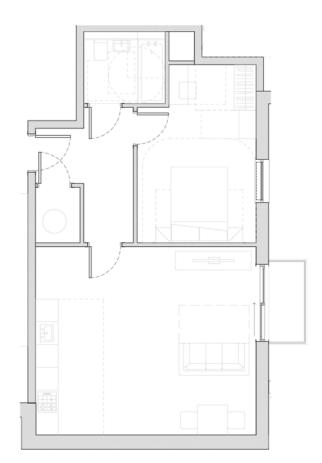

#### Room sizes

**Living space:** 6.5m x 4.5m **Bedroom:** 4.2m x 3.5m **Bathroom:** 2.1m x 1.9m

| Floor  | Plots                                   |
|--------|-----------------------------------------|
| First  | 1.3, 1.4, 1.5, 1.8, 1.13, 1.14 and 1.20 |
| Second | 2.3, 2.4, 2.5, 2.8, 2.13, 2.14 and 2.20 |
| Third  | 3.3, 3.4, 3.5, 3.8, 3.13, 3.14 and 3.40 |