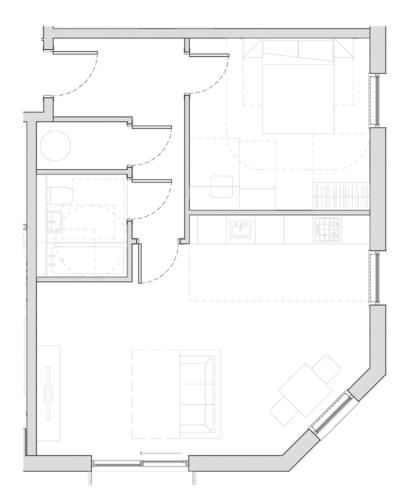

## Room sizes

Living space: 4.8m (angled wall) Bedroom: 3.6m x 3.1m Bathroom: 2.1m x 1.9m

| Floor  | Plots |
|--------|-------|
| First  | 1.9   |
| Second | 2.9   |
| Third  | 3.9   |

- 54.8 sqm
- Modern open-plan living space
- One double bedroom
- Three-piece bathroom

## Room sizes

**Living space:** 6.4m x 5.3m **Bedroom:** 4.4m x 3.2m **Bathroom:** 2.1m x 1.9m