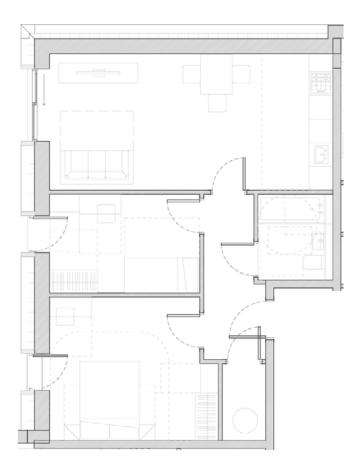

| Floor  | Plots       |
|--------|-------------|
| First  | 1.1 and 1.2 |
| Second | 2.1 and 2.2 |
| Third  | 3.1 and 3.2 |

- 72.4 sqm
- Modern open-plan living space
- Two double bedrooms
- Three-piece bathroom
- En-suite shower room

#### Room sizes

Living space: 7.2m x 3.6 m Bedroom one: 4.2m x 3.3m Bedroom two: 4.1m x 3.3m Bathroom: 2.1m x 1.9m En-suite: 2.1m x 1.5m

- 51 sqm
- Modern open-plan living space

1

- Spacious one-bedroom
- Three-piece bathroom