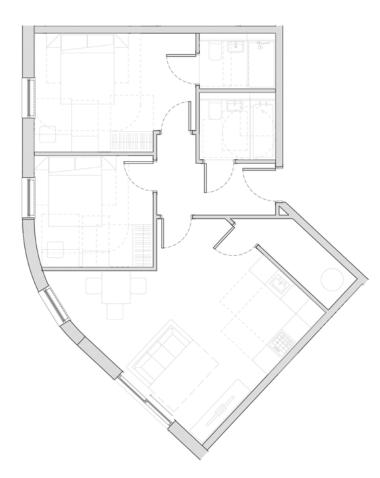

## Room sizes

Living space: 4.8m (angled wall) Bedroom: 3.6m x 3.1m Bathroom: 2.1m x 1.9m

| Floor  | Plots |
|--------|-------|
| First  | 1.9   |
| Second | 2.9   |
| Third  | 3.9   |

- 54.8 sqm
- Modern open-plan living space
- One double bedroom
- Three-piece bathroom

## Room sizes

**Living space:** 6.4m x 5.3m **Bedroom:** 4.4m x 3.2m **Bathroom:** 2.1m x 1.9m