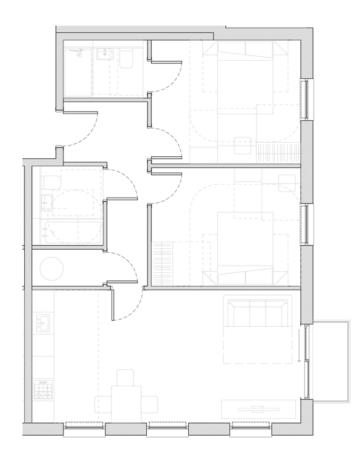

| Floor  | Plots       |
|--------|-------------|
| First  | 1.1 and 1.2 |
| Second | 2.1 and 2.2 |
| Third  | 3.1 and 3.2 |

- 72.4 sqm
- Modern open-plan living space
- Two double bedrooms
- Three-piece bathroom
- En-suite shower room

#### Room sizes

Living space: 7.2m x 3.6 m Bedroom one: 4.2m x 3.3m Bedroom two: 4.1m x 3.3m Bathroom: 2.1m x 1.9m En-suite: 2.1m x 1.5m

- 51 sqm
- Modern open-plan living space

1

- Spacious one-bedroom
- Three-piece bathroom