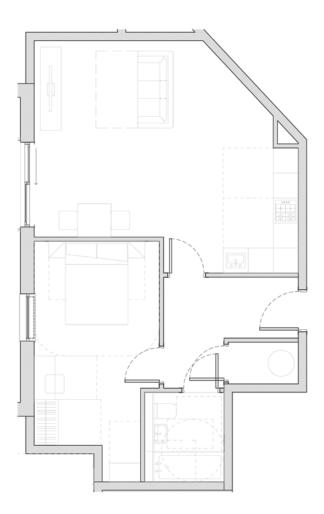

## **TYPE 3B** TWO-BEDROOM APARTMENT

| Floor  | Plots         |
|--------|---------------|
| First  | 1.16 and 1.17 |
| Second | 2.16 and 2.17 |
| Third  | 3.16 and 3.17 |
| Fourth | 4.5           |

Ju. J

#### Features

- 66.9 sqm
- Modern open-plan living space
- Feature walk-in bay windows
- Two-bedroom
- Three-piece bathroom

#### Room sizes

**Living space:** 6.4m x 3.6m **Bedroom one:** 4.3m x 3.3m **Bedroom two:** 4.3m x 2.7m **Bathroom:** 2.1m x 1.9m