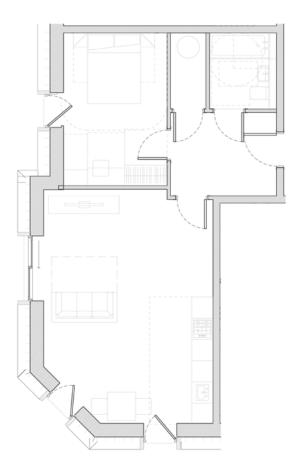

## **TYPE 4** ONE-BEDROOM APARTMENT

| Floor  | Plots |
|--------|-------|
| First  | 1.7   |
| Second | 2.7   |
| Third  | 3.7   |

## Features

- 47.2 sqm
- Modern open-plan living space
- One-bedroom
- Three-piece bathroom

## Room sizes

**Living space:** 6.8m x 3.3m **Bedroom:** 3.6m x 3.5m **Bathroom:** 2.1m x 1.9m

| Floor  | Plots |
|--------|-------|
| First  | 1.6   |
| Second | 2.6   |
| Third  | 3.6   |