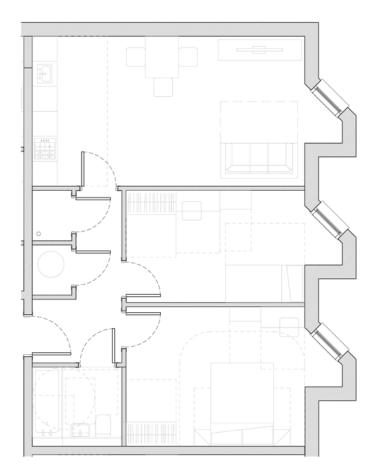

| Floor  | Plots         |
|--------|---------------|
| First  | 1.21 and 1.22 |
| Second | 2.21 and 2.22 |
| Third  | 3.21 and 3.22 |

- 60.6 sqm
- Modern open-plan living space
- Two-bedroom
- Three-piece bathroom

#### Room sizes

**Living space:** 6.4m x 3.6m **Bedroom one:** 4.2m x 3.2m **Bedroom two:** 4.3m x 2.4m **Bathroom:** 2.1m x 1.9m