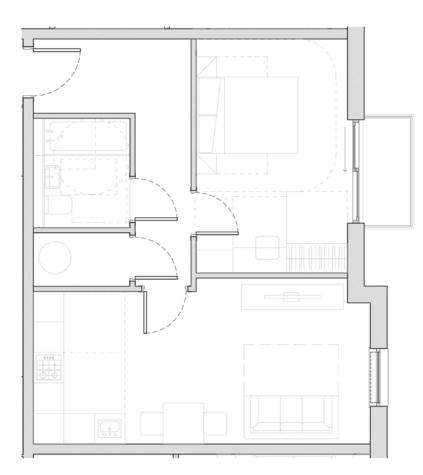

#### Features

- 70.8 sqm
- Modern open-plan living space
- Unique curved dining area
- Two double bedrooms
- Three-piece bathroom and en-suite

#### Room sizes

Living space: 5.2m (curved wall) Bedroom one: 4.2m x 3.3m Bedroom two: 3.3m x 3.1m Bathroom: 2.2m x 1.9m En-suite: 2.2m x 1.5m

ONE-BEDROOM APARTMENT

- 55 sqm
- Modern open-plan living space
- One double bedroom
- Three-piece bathroom