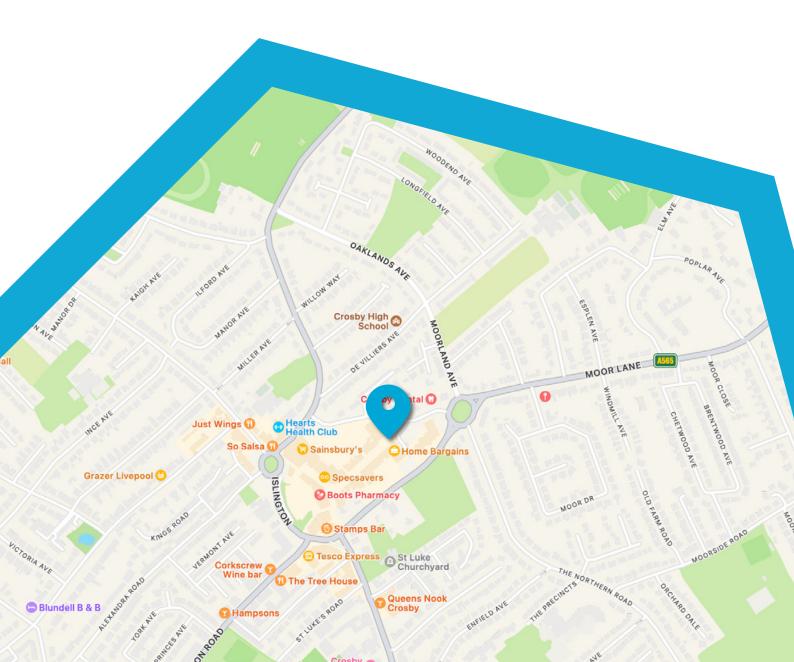

## Moor Lane, Crosby, Sefton, L23 2UF

Located within the bustling streets of Crosby Village, our Moorside Place development is just a stones throw away from a mixture of independent retailers and large brand names, with a number of bars and pubs also on offer.

- Blundellsands and Crosby Train Station 0.9 miles
- 'Another Place' by Antony Gormley 1.1 miles
- West Lancashire Golf Club 1.2 miles
- Crosby Lakeside Adventure Centre 1.38 miles
- Liverpool City Centre 7.4 miles