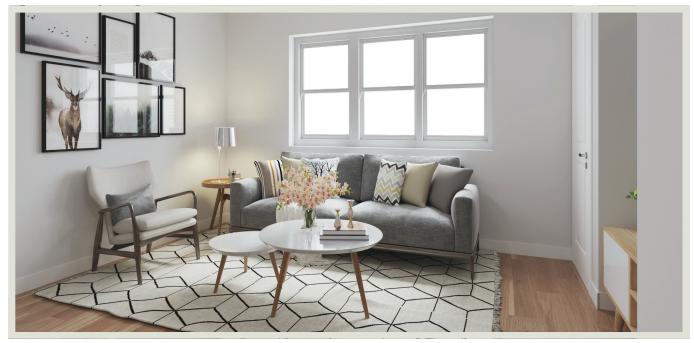

### ABOUT THE PROPERTY

The Oxton is a modern two bedroom mid or end apartment which enjoys an open plan living/kitchen space, two bedrooms and stylish bathroom.

#### FEATURES

- Two bedroom apartment (approx. 62m2\*)
- Open plan living/kitchen space
- Stylish bathroom
- Mid or end apartment
- Intercom security system

\*Top floor specification reduces slightly to approx. 57m2