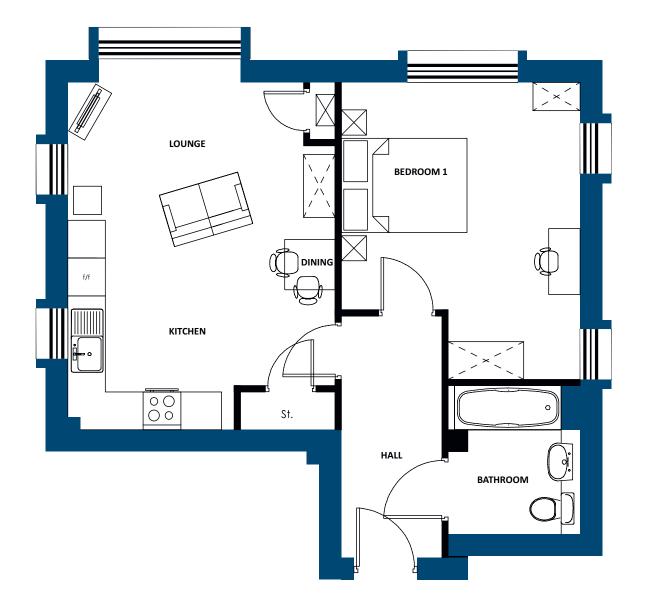

### ABOUT THE PROPERTY

The Hamilton is a one bedroom mid or end apartment benefiting from an entrance hall with store, open plan living/kitchen room, spacious double bedroom and modern bathroom.

#### FEATURES

- One bedroom apartment (approx. 50m2\*)
- Open plan living/kitchen space
- Stylish bathroom
- Mid or end apartment
- Intercom security system

\*Top floor specification reduces slightly to approx. 47m2

# THE HAMILTON | FLOOR PLANS

### One bedroom apartment (approx. 50m2\*)