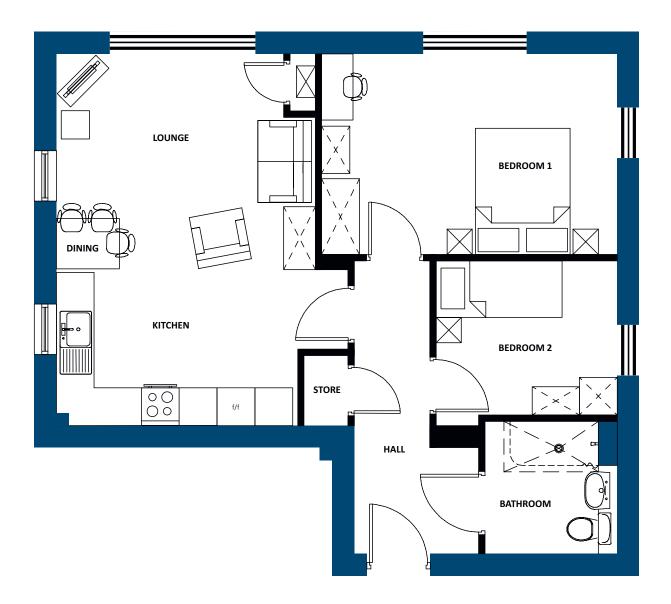

### ABOUT THE PROPERTY

The Oxton is a modern two bedroom mid or end apartment which enjoys an open plan living/kitchen space, two bedrooms and stylish bathroom.

#### FEATURES

- Two bedroom apartment (approx. 62m2\*)
- Open plan living/kitchen space
- Stylish bathroom
- Mid or end apartment
- Intercom security system

\*Top floor specification reduces slightly to approx. 57m2

# THE OXTON | FLOOR PLANS

Two bedroom apartment (approx. 62m2\*)