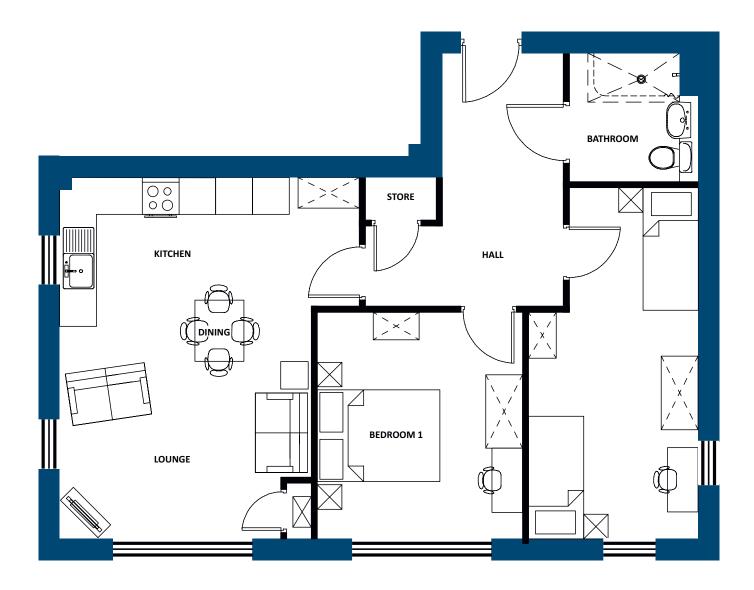

### ABOUT THE PROPERTY

The Claughton is a spacious two bedroom corner apartment with windows to three elevations, enjoying an open plan living/kitchen space, two double bedrooms and modern bathroom.

#### FEATURES

- Two bedroom apartment (approx. 70m2\*)
- Open plan living/kitchen space
- Stylish bathroom
- Corner apartment
- Intercom security system

\*Top floor specification reduces slightly to approx. 47m2

# THE CLAUGHTON | FLOOR PLANS

Two bedroom apartment (approx. 70m2\*)