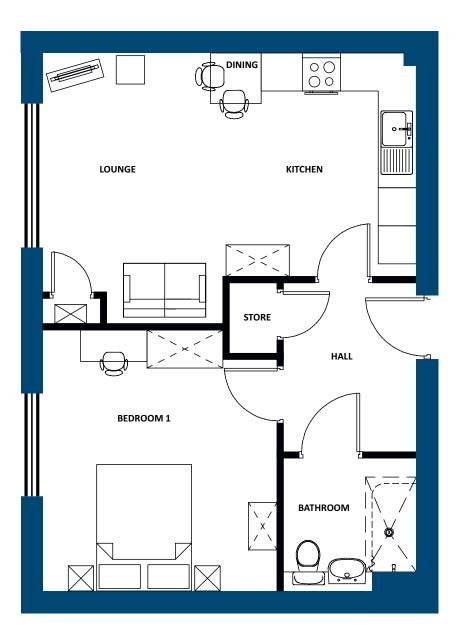

### ABOUT THE PROPERTY

The Hamilton is a one bedroom mid or end apartment benefiting from an entrance hall with store, open plan living/kitchen room, spacious double bedroom and modern bathroom.

#### FEATURES

- One bedroom apartment (approx. 50m2\*)
- Open plan living/kitchen space
- Stylish bathroom
- Mid or end apartment
- Intercom security system

\*Top floor specification reduces slightly to approx. 47m2

# THE HAMILTON | FLOOR PLANS

### One bedroom apartment (approx. 50m2\*)