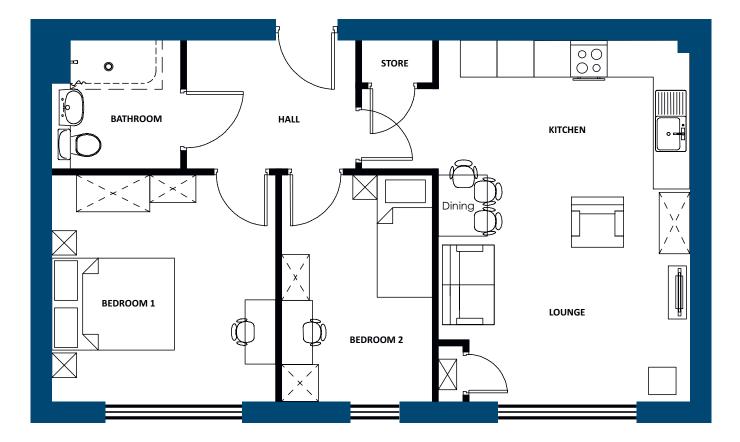

ible customers. For further information about eligibility criteria visit ovh.org.uk. For more information telephone our Sales Team on 0333 733 8888 or email us at: sales@ovh.org.uk





## THE OXTON

- **Ground Floor** Plots 3, 5, 6, 9, 10 and 11
- **First Floor** Plots 14, 16, 17, 20, 21 and 22
- Second Floor Plots 26, 28, 29, 32, 33 and 34
- Third Floor Plots 37, 39, 40, 43, 44 and 45

### ABOUT THE PROPERTY

The Oxton is a modern two bedroom mid or end apartment which enjoys an open plan living/kitchen space, two bedrooms and stylish bathroom.

#### FEATURES

- Two bedroom apartment (approx. 62m2\*)
- Open plan living/kitchen space
- Stylish bathroom
- Mid or end apartment
- Intercom security system

\*Top floor specification reduces slightly to approx. 57m2

# THE OXTON | FLOOR PLANS



Two bedroom apartment (approx. 62m2\*)





## THE HAMILTON

- Ground Floor Plots 2, 7, 8
- **First Floor** Plots 13, 18, 19 and 23
- Second Floor Plots 24, 25, 30, 31 and 35
- Third Floor Plots 36, 41, 42 and 46

### ABOUT THE PROPERTY

The Hamilton is a one bedroom mid or end apartment benefiting from an entrance hall with store, open plan living/kitchen room, spacious double bedroom and modern bathroom.

#### FEATURES

- One bedroom apartment (approx. 50m2\*)
- Open plan living/kitchen space
- Stylish bathroom
- Mid or end apartment
- Intercom security system

\*Top floor specification reduces slightly to approx. 47m2

# THE HAMILTON | FLOOR PLANS



### One bedroom apartment (approx. 50m2\*)





# THE CLAUGHTON

- Ground Floor Plot 4
- First Floor Plot 15

- Second Floor Plot 27
- T