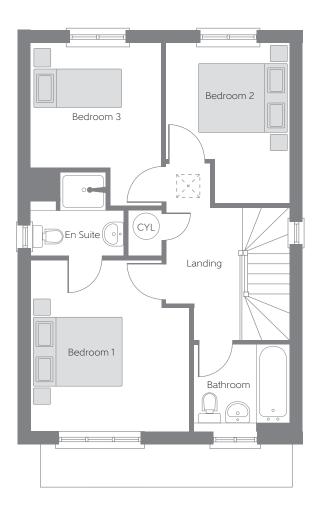

## First Floor

| Bedroom 1 | 3.700m x 3.410m<br>(max)       | 12'1" x 11'2"<br>(max)        |
|-----------|--------------------------------|-------------------------------|
| En Suite  | 1.952m x 0.970m<br>(min)       | 6'5'' x 3'2''<br>(min)        |
| Bedroom 2 | 3.398m x 2.658m<br>(max) (max) | 11′2′′ x 8′9″<br>(max) (max)  |
| Bedroom 3 | 2.795m x 2.730m<br>(max) (min) | 9'2'' x 8'11''<br>(max) (min) |
| Bathroom  | 2.043m x 1.900m                | 6'8'' x 6'3''                 |