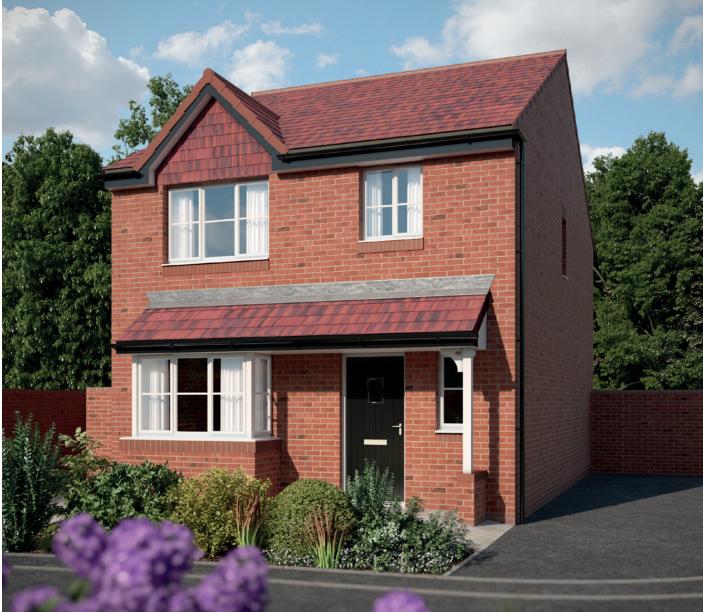

Bellway Homes (North West Division), 2 Alderman Road, Liverpool L24 9LR

Telephone: 0151 486 2900 www.bellway.co.uk



## The Weston at Acorn Fields





## First Floor

| Bedroom 1 | 3.700m x 3.410m<br>(max)       | 12'1" x 11'2"<br>(max)        |
|-----------|--------------------------------|-------------------------------|
| En Suite  | 1.952m x 0.970m<br>(min)       | 6'5'' x 3'2''<br>(min)        |
| Bedroom 2 | 3.398m x 2.658m<br>(max) (max) | 11′2′′ x 8′9″<br>(max) (max)  |
| Bedroom 3 | 2.795m x 2.730m<br>(max) (min) | 9'2'' x 8'11''<br>(max) (min) |
| Bathroom  | 2.043m x 1.900m                | 6'8'' x 6'3''                 |

## Ground Floor

| Living Room             | 4.895m x 3.335m<br>(exc bay) | 16'0'' x 10'11''<br>(exc bay) |
|-------------------------|------------------