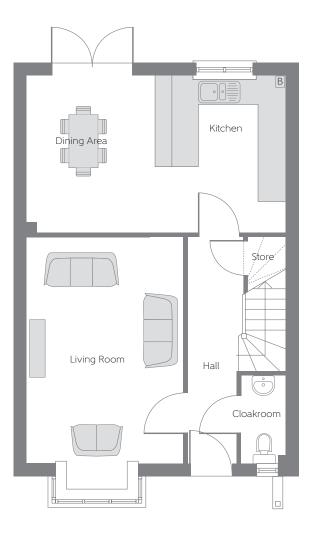

## Ground Floor

| Living Room             | 4.895m x 3.335m<br>(exc bay) | 16'0'' x 10'11''<br>(exc bay) |
|-------------------------|------------------------------|-------------------------------|
| Kitchen/<br>Dining Area | 5.546m x 3.341m              | 18'2" x 10'11"                |
| Cloakroom               | 1.900m x 0.935m              | 6'2" x 3'0"                   |