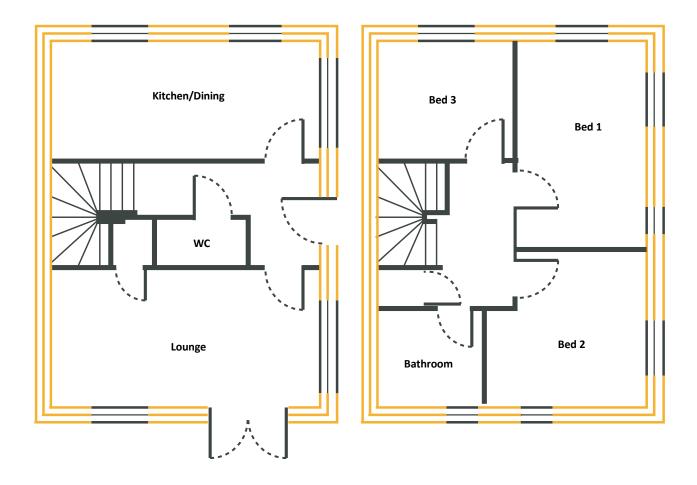

# THE ASHDALE | FLOORPLANS

| ROOM SIZES    |               |          |               |  |
|---------------|---------------|----------|---------------|--|
| Lounge        | 2.88m x 6.29m | Bed 3    | 2.85m x 2.48m |  |
| Kitchen/Diner | 6.29m x 2.48m | Bathroom | 2.10m x 2.24m |  |
| Bed 1         | 3.52m x 3.32m | Area     | 85.2 sq.m     |  |
| Bed 2         | 4.34m x 2.72m |          |               |  |