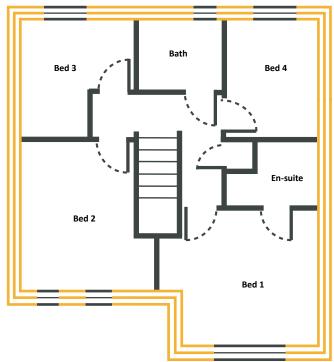

#### ROOM SIZES

| Lounge        | 5.22m x 3.62m | Bed 3    | 3.17m x 3m    |
|---------------|---------------|----------|---------------|
| Kitchen/Diner | 7.55m x 4m    | Bed 4    | 3.17m x 2.46m |
| Bed 1         | 4.21m x 3.64m | Bathroom | 2.23m x 1.95m |
| En-suite      | 1.72m x 2.46m | Area     | 124 sq.m      |
| Bed 2         | 3.97m x 3.61m |          |               |