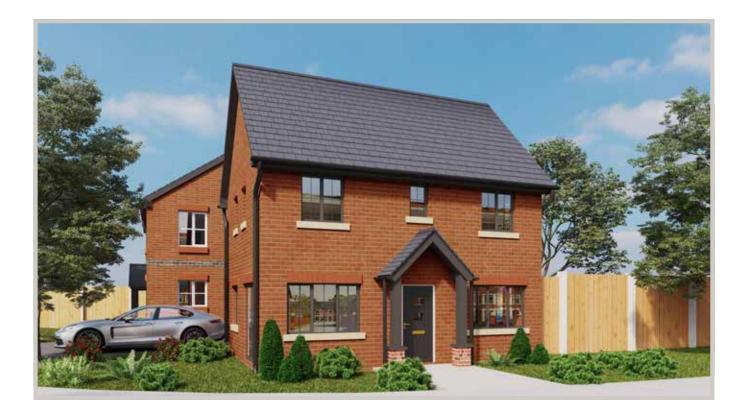

### THE ASHDALE PLOTS 7, 20, 24, 42 & 51

### ABOUT THE HOUSE

An attractive double fronted detached property perfect for a growing family.

With windows to three elevations, this lovely home is flooded with natural light. The ground floor benefits from a good sized entrance hall with WC, lounge with French doors leading out to the garden and a good sized kitchen diner with windows to two sides.

A turned staircase leads to the first floor landing which provides access to three well-proportioned bedrooms and family bathroom.

### FEATURES

- Detached double fronted
- Three bedrooms
- 85.2 sq.m
- Shared Ownership part buy/part rent
- Modern kitchen/diner
- WC
- Off road parking
- Rear garden