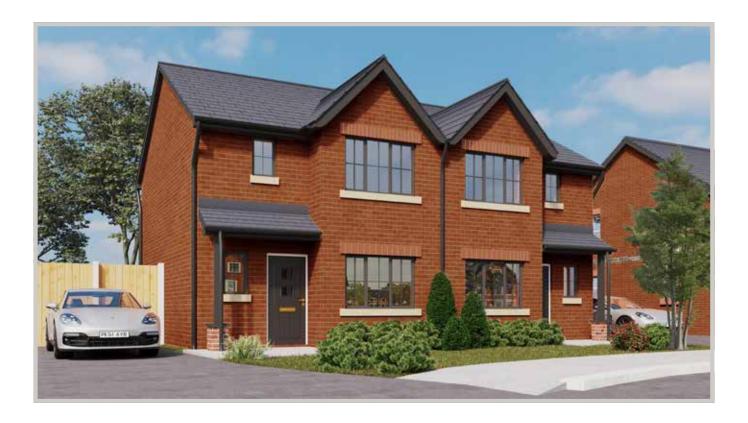

## THE CAVENDISH PLOTS 5, 6, 10, 11, 14, 15, 43, 44, 46 & 47

### ABOUT THE HOUSE

A well thought out and designed three bedroom semidetached property, ideal for first time buyers, young families or those downsizing.

The ground floor accommodation enjoys an entrance hall with WC and lounge to the front of the property, whilst the open plan kitchen/diner occupies the rear of the home.

The first floor boasts master bedroom with en-suite, plus two further bedrooms and main bathroom with modern three piece white suite.

### FEATURES

- Three bedrooms
- Semi-detached
- Shared Ownership part buy/part rent
- 82.8 sq.m
- En-suite shower room
- Open plan living space
- Off road parking
- Rear garden