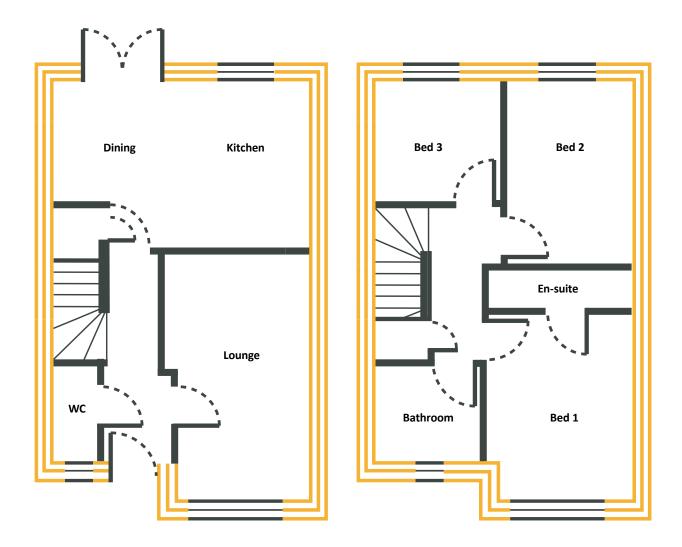

# THE ASHDALE | FLOORPLANS

| ROOM SIZES    |               |          |               |  |
|---------------|---------------|----------|---------------|--|
| Lounge        | 2.88m x 6.29m | Bed 3    | 2.85m x 2.48m |  |
| Kitchen/Diner | 6.29m x 2.48m | Bathroom | 2.10m x 2.24m |  |
| Bed 1         | 3.52m x 3.32m | Area     | 85.2 sq.m     |  |
| Bed 2         | 4.34m x 2.72m |          |               |  |