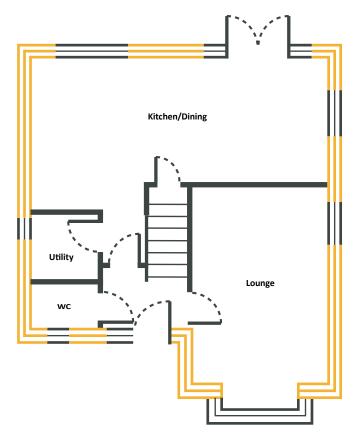

# THE ASHDALE | FLOORPLANS

| ROOM SIZES    |               |          |               |  |
|---------------|---------------|----------|---------------|--|
| Lounge        | 2.88m x 6.29m | Bed 3    | 2.85m x 2.48m |  |
| Kitchen/Diner | 6.29m x 2.48m | Bathroom | 2.10m x 2.24m |  |
| Bed 1         | 3.52m x 3.32m | Area     | 85.2 sq.m     |  |
| Bed 2         | 4.34m x 2.72m |          |               |  |