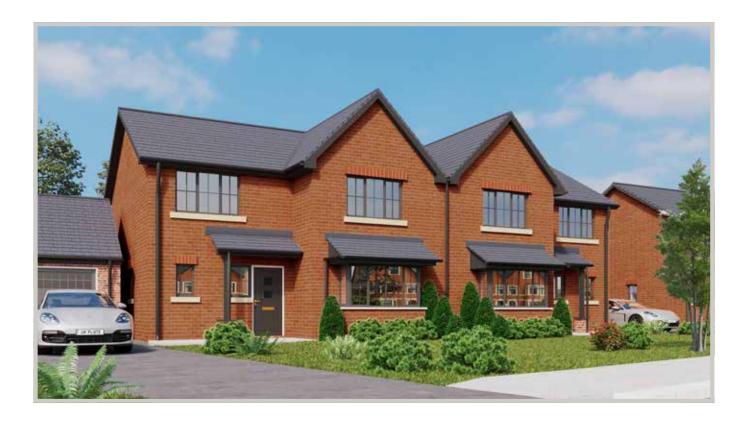

## THE CAVENDISH PLOTS 5, 6, 10, 11, 14, 15, 43, 44, 46 & 47

### ABOUT THE HOUSE

A well thought out and designed three bedroom semidetached property, ideal for first time buyers, young families or those downsizing.

The ground floor accommodation enjoys an entrance hall with WC and lounge to the front of the property, whilst the open plan kitchen/diner occupies the rear of the home.

The first floor boasts master bedroom with en-suite, plus two further bedrooms and main bathroom with modern three piece white suite.

### FEATURES

- Three bedrooms
- Semi-detached
- Shared Ownership part buy/part rent
- 82.8 sq.m
- En-suite shower room
- Open plan living space
- Off road parking
- Rear garden