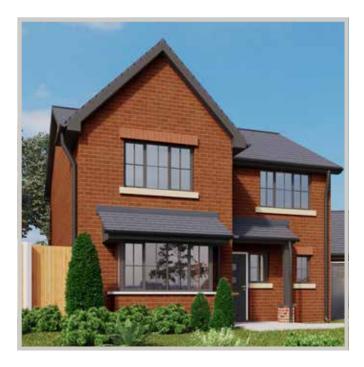

### THE ASHDALE PLOTS 7, 20, 24, 42 & 51

### ABOUT THE HOUSE

An attractive double fronted detached property perfect for a growing family.

With windows to three elevations, this lovely home is flooded with natural light. The ground floor benefits from a good sized entrance hall with WC, lounge with French doors leading out to the garden and a good sized kitchen diner with windows to two sides.

A turned staircase leads to the first floor landing which provides access to three well-proportioned bedrooms and family bathroom.

### FEATURES

- Detached double fronted
- Three bedrooms
- 85.2 sq.m
- Shared Ownership part buy/part rent
- Modern kitchen/diner
- WC
- Off road parking
- Rear garden