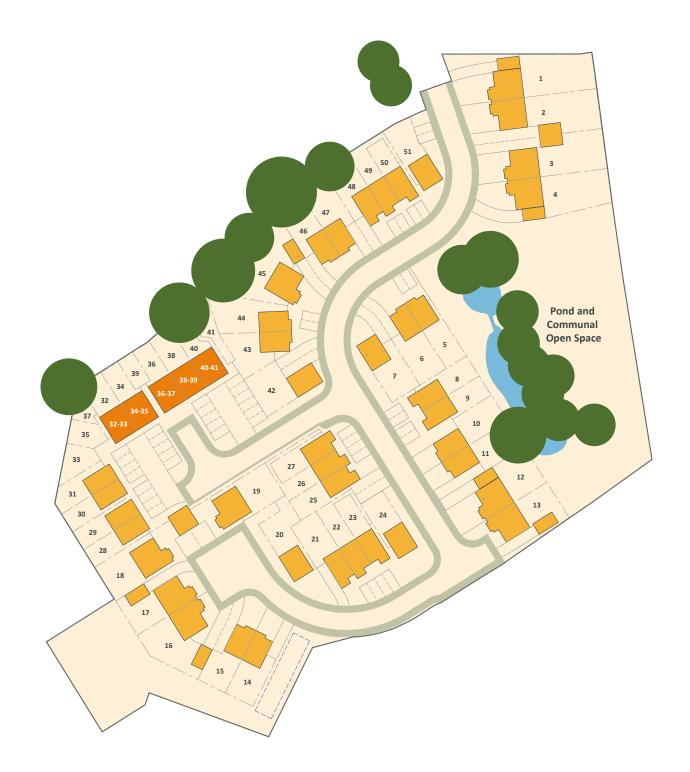

e, from first time buyers and families wanting more space to those looking for a smaller, easier to manage new home.

Euxton has a choice of primary and secondary schools as well as excellent transport services to schools in nearby Leyland and Chorley. There are plenty of leisure amenities close by including a swimming pool at The Hub in Buckshaw, leisure centres in Leyland and Chorley, Euxton Skate Park, golf courses at Leyland Golf Club and Shaw Hill Golf Resort and parks including the award winning Worden Park. For shopping there is a Tesco and Aldi nearby, with a larger Tesco located in Chorley.

### FIRST HOMES AVAILABLE SUMMER 2021

Register your interest now at **sales@ovh.org.uk**.

**Find us at:** Dunnock Drive, off Dunrobin Drive Euxton PR7 6NE



# DAISY BANK MEADOWS SITE PLAN







### THE ASHDALE PLOTS 7, 20, 24, 42 & 51

### ABOUT THE HOUSE

An attractive double fronted detached property perfect for a growing family.

With windows to three elevations, this lovely home is flooded with natural light. The ground floor benefits from a good sized entrance hall with WC, lounge with French doors leading out to the garden and a good sized kitchen diner with windows to two sides.

A turned staircase leads to the first floor landing which provides access to three well-proportioned bedrooms and family bathroom.

### FEATURES

- Detached double fronted
- Three bedrooms
- 85.2 sq.m
- Shared Ownership part buy/part rent
- Modern kitchen/diner
- WC
- Off road parking
- Rear garden

# THE ASHDALE | FLOORPLANS



| ROOM SIZES    |               |          |               |  |