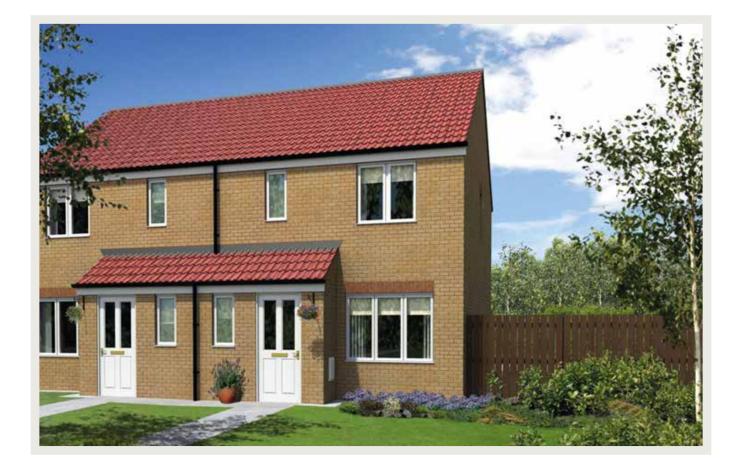

# **THE HANBURY** THREE BEDROOM HOUSE

### About the house

The Hanbury is a three bedroom high specification home with class and comfort. Homeowners can access the hub of the home, the lounge, via the home's beautifully designed hallway. Following on from the spacious lounge is a truly stunning kitchen and dining room which is perfect for entertaining guests, yet practical for young family living.

Upstairs you will find three generously sized bedrooms with the master suite boasting high end en-suite facilities. The impressive first floor also boasts a family sized bathroom. The home has two off road parking spaces to the front and turfed garden to the rear of the property which is accessible via patio doors off the kitchen and dining room.

The Hanbury benefits from luxury living space through innovative design.

The image shown here is indicative of the three bedroom semi-detached house option. All photos, images and computer generated images in these particulars are for illustrative purposes and general guidance only. They do not constitute a contract, part of contract or warranty. External finishes, street configuration and landscaping may vary from plot to plot. Please check with OVH's sales advisor for further details relating to specific plots. Measurements provided are estimated; to ensure accuracy please undertake your own measurements before ordering any flooring, fixtures, fittings or furniture.