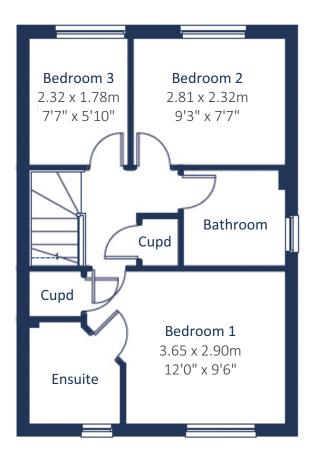

# Floor plans

### First floor

All photos, images and computer generated images in these particulars are for illustrative purposes and general guidance only. They do not constitute a contract, part of contract or warranty. External finishes, street configuration and landscaping may vary from plot to plot. Please check with OVH's sales advisor for further details relating to specific plots. Measurements provided are estimated; to ensure accuracy please undertake your own measurements before ordering any flooring, fixtures, fittings or furniture. **Note**: Bedroom dimensions taken into wardrobe recess. **The property includes**: oven, hob and hood, dishwasher and fridge freezer.