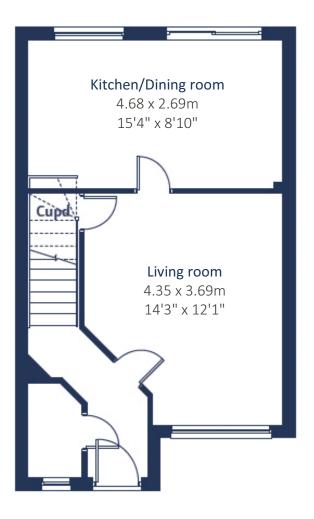

r of the property which is accessible via patio doors off the kitchen and dining room.

The Hanbury benefits from luxury living space through innovative design.



The image shown here is indicative of the three bedroom semi-detached house option. All photos, images and computer generated images in these particulars are for illustrative purposes and general guidance only. They do not constitute a contract, part of contract or warranty. External finishes, street configuration and landscaping may vary from plot to plot. Please check with OVH's sales advisor for further details relating to specific plots. Measurements provided are estimated; to ensure accuracy please undertake your own measurements before ordering any flooring, fixtures, fittings or furniture.

# Floor plans

# Ground floor



### First floor



All photos, images and computer generated images in these particulars are for illustrative purposes and general guidance only. They do not constitute a contract, part of contract or warranty. External finishes, street configuration and landscaping may vary from plot to plot. Please check with OVH's sales advisor for further details relating to specific plots. Measurements provided are estimated; to ensure accuracy please undertake your own measurements before ordering any flooring, fixtures, fittings or furniture. **Note**: Bedroom dimensions taken into wardrobe recess. **The property includes**: oven, hob and hood, dishwasher and fridge freezer.