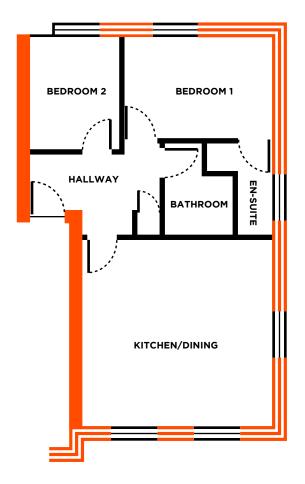

## **CHURCH VIEW** FLOOR PLANS

## Features

- Spacious two bedroom apartments
- Close to Birkenhead Park railway station; less than 10 minutes journey time to Liverpool city centre!
- Available through 'Rent to Buy; move into a new home now at a reduced rent and save a deposit to buy in the future
- Two bathrooms
- Open plan kitchen/living room
- Integrated oven, hob and cooker hood
- Floorcoverings to kitchen and bathrooms
- Spotlights to kitchen, living room and hall