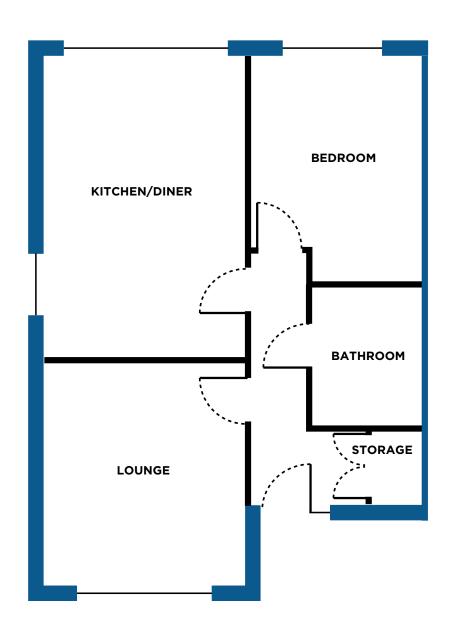

# THE TYNMOUTH | FLOOR PLAN

### Room sizes

**Lounge:** 3.65m x 4.05m **Bedroom:** 3.03m x 3.50m **Kitchen/Diner:** 3.65m x 5.52m **Bathroom:** 1.71m x 2.50m

All photos, images and computer-generated images in these particulars are for illustrative purposes and general guidance only. They do not constitute a contract, part of contract or warranty. External finishes, street configuration and landscaping may vary from plot to plot. Please check with OVH's Sales Negotiator for further details relating to specific plots. The appliances/white goods provided are a cooker, hob and extractor hood – any other appliances indicated on these plans are to indicate space available. Measurements provided are estimated; to ensure accuracy please undertake your own measurements before ordering any flooring, fixtures, fittings or furniture.