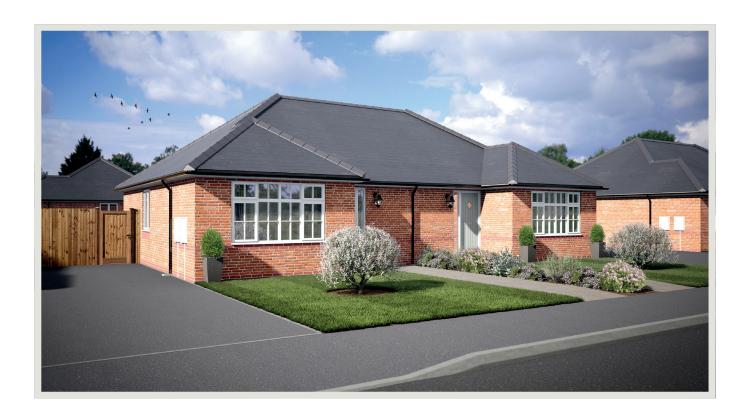

## **THE TYNMOUTH** 1 BEDROOM BUNGALOW

#### About the house

The Tynmouth is a modern, semi-detached, one bedroom bungalow benefiting from off road parking and gardens to the front and rear. The home comprises of an entrance hall with a useful storage cupboard, a lounge situated to the front of the property, and is complimented by a generous kitchen/diner to the rear with access to the garden. A spacious bedroom also overlooks the rear accompanied by a modern bathroom.

#### Features

- Semi-detached bungalow
- Open plan kitchen diner
- Modern bathroom
- Gardens to front and rear
- Driveway
- Double glazed
- Gas central heating